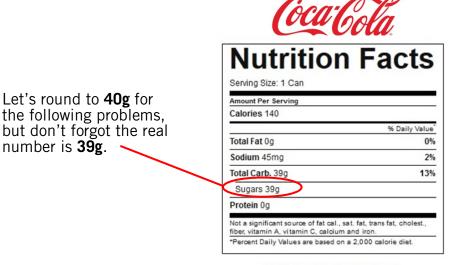

## The Bottle Said, "What?!": Fractions Using Sugar

Look at the following Coca-Cola label, there are 1) \_\_\_\_\_ grams of sugar.

Did you know that each gram is equal to 1/4 teaspoon of sugar? (Total g / 4 = tsp sugar)

Caffeine Content: 34 mg

- 2) Using the picture above, how many teaspoons of sugar are in 12 oz of Coca-Cola?
- 3) How many teaspoons are in 5/8 of a can?
- 4) If you bought 6 cans of Coca-Cola and shared 2 with a younger brother, how much sugar would be in his two cans? How many in your 4 cans?
- 5) How many sugary beverages are you supposed to drink each day?

## Answer Key:

- 1) 39
- 2) 10 tsp
- 3) 6 + ½ tsp
- 4) 20 tsp; 40 tsp
- 5) 0